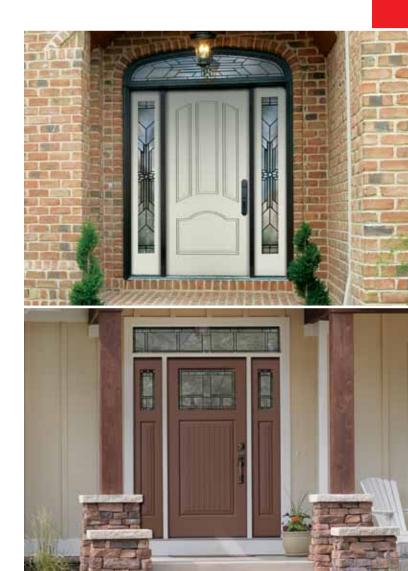

Canvas delivers a differentiated fiberglass product that can command higher margins and improve your sales mix, delivering a high-performing alternative to custom wood and heavy-gauge steel.

Top Image: Classic-Craft Canvas Collection Door – CCV455, Ashurst Glass, Sidelites – CCV105SL, Transom – ASET Bottom Image: Classic-Craft Canvas Collection, Homeward Glass, Door – CCV911, Sidelites – CCV9011SL, Transom – HWRT