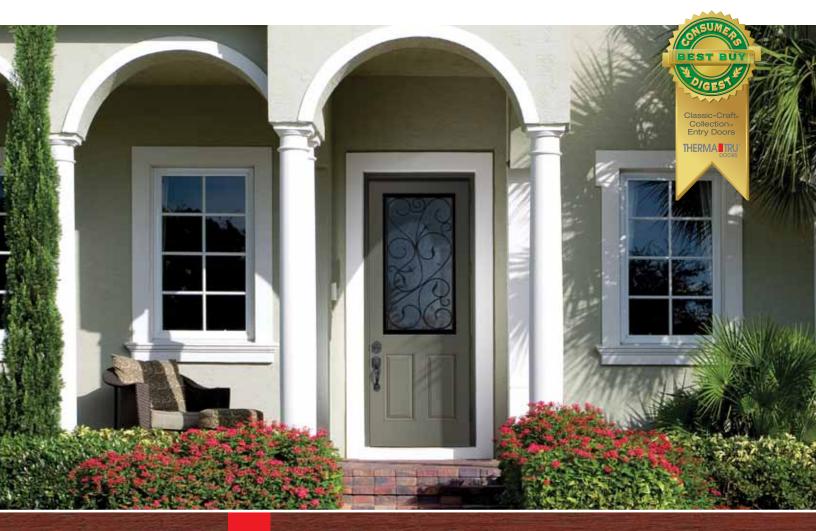

## Classic-Craft<sub>®</sub> Canvas Collection<sub>®</sub> Now Available in 8'0"

A selling opportunity that covers the spectrum.

Aesthetics of wood. Performance of fiberglass. A smooth, paintable door.

4-Panel Square Top 6'8" Onlv

# Canvas Collection.

For years, Classic-Craft. doors have defined beauty, security and durability for fiberglass doors. Now the Classic-Craft Canvas Collection delivers all of the performance of Classic-Craft in a smooth, paintable fiberglass door that features the crisp, rich embossment details of custom wood. Versatile enough to be painted inside or out to match any home décor, this collection features 15 incredible door styles with 12 decorative, 4 privacy glass and clear Low-E glass options to meet the demands of today's market.

Canvas delivers a differentiated fiberglass product that can command higher margins and improve your sales mix, delivering a high-performing alternative to custom wood and heavy-gauge steel.

Top Image: Classic-Craft Canvas Collection Door – CCV455, Ashurst Glass, Sidelites – CCV105SL, Transom – ASET Bottom Image: Classic-Craft Canvas Collection, Homeward Glass, Door – CCV911, Sidelites – CCV9011SL, Transom – HWRT