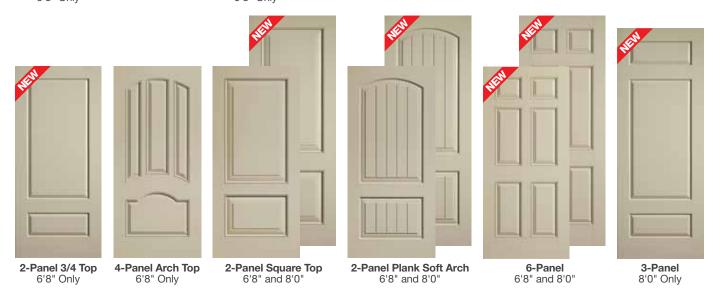

### Differentiating your business.

You've never offered a door like this ... because there has never been a door like Canvas. This top-selling, growing premium line now offers more than 300 possible door and glass combinations to fit more openings and win more business. The collection of available door styles nearly doubles in size with the new 6'8" and 8'0" door style additions, as well as the new Lucerna<sup>TH</sup> decorative glass for 2013.