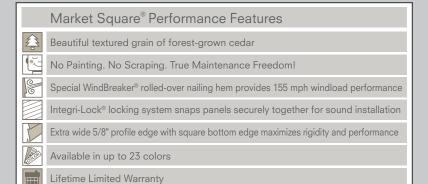

### Enhance your home.

Protect your home with siding that's sure to look amazing for years to come with **Market Square**. Its remarkably engineered features elevate your home's beauty while guarding it from the elements – no matter what Mother Nature dishes out. Available in Double 4", Double 4.5" Dutchlap and Double 5" profiles, Market Square will give your home a strikingly attractive, yet affordable, natural, lasting look.

Market Square<sup>®</sup> Double 4" and Double 4.5" Dutchlap are available in all 23 colors listed above.

Market Square<sup>®</sup> Double 5" is not available in Desert and Smart Styles Expressions colors.