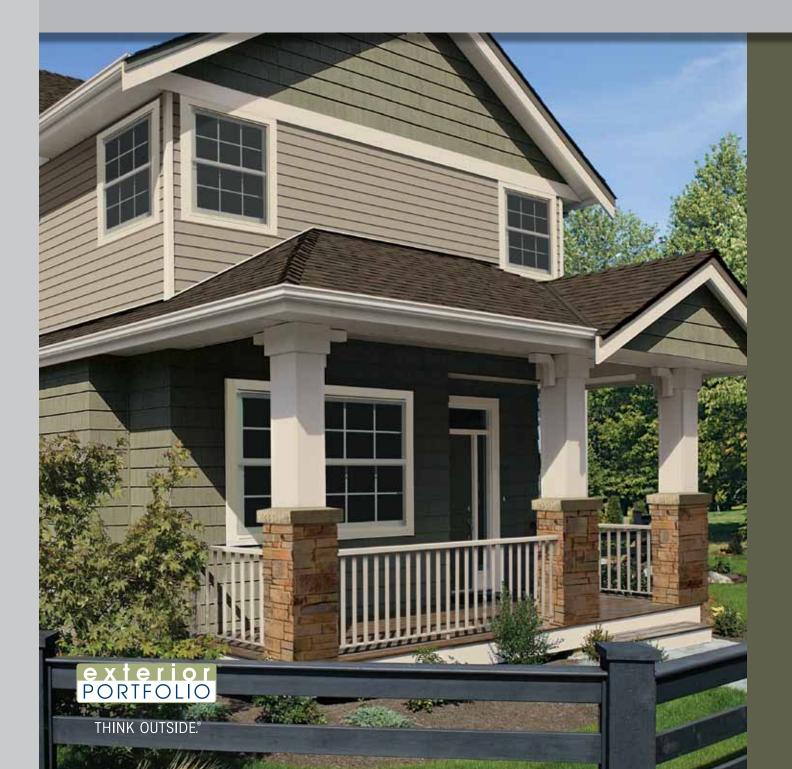

# Splendid styling. Superb performance. MARKET SQUARE®

### Enhance your home.

Protect your home with siding that's sure to look amazing for years to come with **Market Square**. Its remarkably engineered features elevate your home's beauty while guarding it from the elements – no matter what Mother Nature dishes out. Available in Double 4", Double 4.5" Dutchlap and Double 5" profiles, Market Square will give your home a strikingly attractive, yet affordable, natural, lasting look.