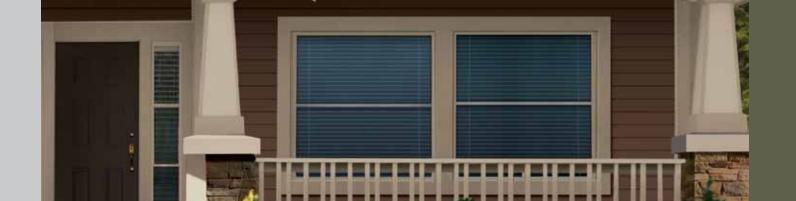

### Enhance your home.

Protect your home with siding that's sure to look amazing for years to come with **Market Square**. Its remarkably engineered features elevate your home's beauty while guarding it from the elements – no matter what Mother Nature dishes out. Available in Double 4", Double 4.5" Dutchlap and Double 5" profiles, Market Square will give your home a strikingly attractive, yet affordable, natural, lasting look.