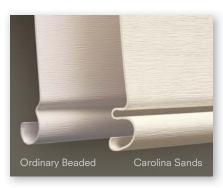

While regular beaded siding only presents the illusion of a bead, Carolina Sands has a precision shape that gives it a true, detailed, beaded look.