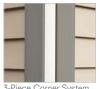

#### Corners

For a decorative 3-piece corner system, combine the corner connector with any of the window styles.