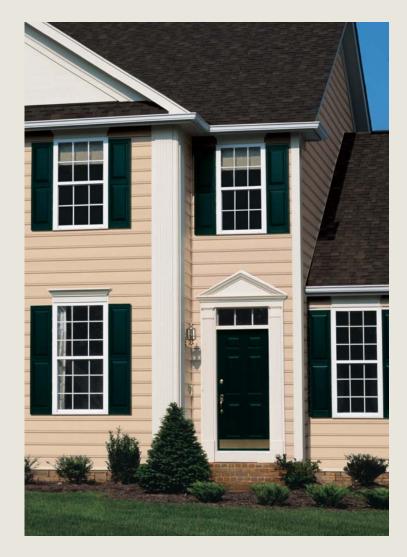

### Highlight your exterior.

Beaded siding has long been a signature of prestige for exquisite homes. Carolina Sands® is no exception. Its authentic, handcrafted, wood appearance gives Carolina Sands a crisp, appealing silhouette that is as stunning from the curb as it is up close. Its attractive 6" plank design matches the traditional width of fine, beaded wood siding. Best of all, Carolina Sands has been carefully designed to withstand the harshest weather conditions while retaining its exceptional allure.

While regular beaded siding only presents the illusion of a bead, Carolina Sands has a precision shape that gives it a true, detailed, beaded look.