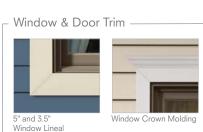

Window Crown Molding and Windowsill Lineal are only available in Aspen White, Country Beige and Clay.

#### Corners

Windowsill Linea

For a decorative 3-piece corner system, combine the corner connector with any of the window styles. 3-Piece Corner System 5.5" Corner Post