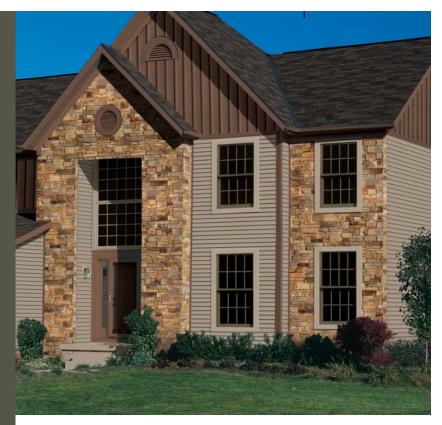

#### Accents that amplify.

Т

SOLID CORE<sup>™</sup> Architectural Essentials<sup>™</sup> are the decorative window and corner systems, trim boards, crown moldings and other details that pull your entire exterior together. Made to match the aesthetics, quality and efficiency of Exterior Portfolio® by Crane, its attractive, soft-brushed finish looks like real painted wood trim. Architectural Essentials cover every area of your home, providing the perfect final touch. Most Architectural Essentials Accessories are available in the same gorgeous smart style color options as American Dream™ Edge. All are engineered to fit smoothly with any American Dream Edge design style you choose.