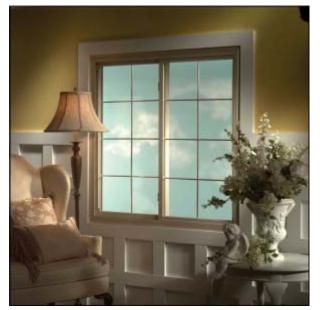

# Easton Slider

### **Features & Benefits**

- Solid color-through virgin vinyl maintains a natural appearance and will not chip, peel, corrode, rot or requires painting or scraping.
- Multi-Chambered I-Beam structural mainframe provides superior strength and rigidity while offering the most adaptability for all installation methods.

- Modern fusion-welded beveled frame combines excellent energy efficiency and beautiful aesthetic appeal.
- Internal water management channels weep water away from your home.
- Low-profile fusion-welded sashes subtly frame the view and allow abundant natural light into your home.
- Shadow-grooved sash welds give the consistent appearance of mitered wood joints.
- Integrated sash interlock system eliminates drafts and provides secure protection unwanted elements. Interlock placement affords an pleasantly uncluttered lock rail while providing tamper-proof peace of mind. Dual weatherstripping at the meeting rail supplements the design, providing the ultimate protection against air infiltration.