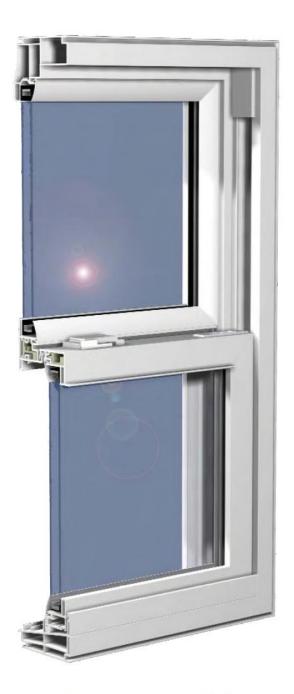

# Easton Double Hung

### **Features & Benefits**

- Solid color-through virgin vinyl maintains a natural appearance and will not chip, peel, corrode, rot or requires painting or scraping.
- Multi-Chambered I-Beam structural mainframe provides superior strength and rigidity while offering the most adaptability for all installation methods.
- Modern fusion-welded beveled frame combines excellent energy efficiency and beautiful aesthetic appeal.

- 5 degree sloped sill and internal water management channels weep water away from your home.
- Low-profile fusion-welded sashes subtly frame the view and allow abundant natural light into your home.
- Shadow-grooved sash welds give the consistent appearance of mitered wood joints.
- Integrated sash interlock system eliminates drafts and provides secure protection unwanted elements. High Interlock placement affords an pleasantly uncluttered lock rail while providing tamper-proof peace of mind. Dual weatherstripping at the

*meeting rail supplements the design, providing the ultimate protection against air infiltration.* 

 Powdercoated die-cast cam locks will never rust or break and proved a secure defense against forced entry. Two locks are standard on windows over 24" wide

 Safe Home Night Locks are AAMA Certified against forced entry, delivering the luxury of ventilation along

with the unparalleled safety and security of a secondary lock.

• Extruded lift rails are an integral part of the sash design, giving seamless beauty and ergonomic fingertip-functionality that will last a lifetime.

- Heavy-duty G3 stainless steel constant force balance system maintains flawless sash alignment while offering the industry's smoothest and quietest operation.
- Full balance covers conceal the balance operating track and give a clean, finished appearance.
- Ample weatherstipping consists of synthetic wool pile with mylar fin strip that guards against air and water leakage.
- Double paned glass enhances insulation and reduces sound transmission.
- PPG's Intercept Warm Edge spacer system's structural design gives the best combination of energy efficiency and longevity, virtually eliminating condensation and seal failures.

• Extruded aluminum slimline screen frame with integrated

removal tabs resists bowing and denting.

 Patented Bettervue <sup>™</sup> screen mesh increases airflow and improves insect protection by utilizing a 30% smaller mesh opening and thinner fibers than standard screens. The result is higher light