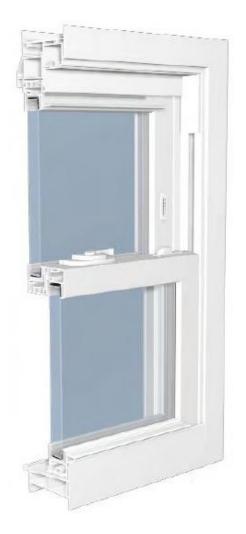

# Easton Double Hung

### **Features & Benefits**

- Solid color-through virgin vinyl maintains a natural appearance and will not chip, peel, corrode, rot or requires painting or scraping.
- Multi-Chambered I-Beam structural mainframe provides superior strength and rigidity while offering the most adaptability for all installation methods.
- Modern fusion-welded beveled frame combines excellent energy efficiency and beautiful aesthetic appeal.

- 5 degree sloped sill and internal water management channels weep water away from your home.
- Low-profile fusion-welded sashes subtly frame the view and allow abundant natural light into your home.
- Shadow-grooved sash welds give the consistent appearance of mitered wood joints.
- Integrated sash interlock system eliminates drafts and provides secure protection unwanted elements. High Interlock placement affords an pleasantly uncluttered lock rail while providing tamper-proof peace of mind. Dual weatherstripping at the

*meeting rail supplements the design, providing the ultimate protection against air infiltration.* 

 Powdercoated die-cast cam locks will never rust or break and proved a secure defense against forced entry. Two locks are standard on windows over 24" wide

 Safe Home Night Locks are AAMA Certified against forced entry, delivering the luxury of ventilation along

with the unparalleled safety and security of a secondary lock.

• Extruded lift rails are an integral part of the sash design, giving seamless beauty and ergonomic fingertip-functionality that will last a lifetime.

- Heavy-duty G3 stainless steel constant force balance system maintains flawless sash alignment while offering the industry's smoothest and quietest operation.
- Full balance covers conceal the balance operating track and give a clean, finished appearance.
- Ample weatherstipping consists of synthetic wool pile with mylar fin strip that guards against air and water leakage.
- Double paned glass enhances insulation and reduces sound transmission.
- PPG's Intercept Warm Edge spacer system's structural design gives the best combination of energy efficiency and longevity, virtually eliminating condensation and seal failures.

• Extruded aluminum slimline screen frame with integrated

removal tabs resists bowing and denting.

 Patented Bettervue <sup>™</sup> screen mesh increases airflow and improves insect protection by utilizing a 30% smaller mesh opening and thinner fibers than standard screens. The result is higher light