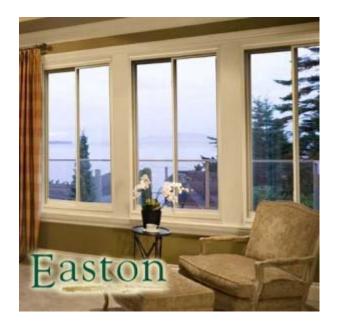

# Easton Double Hung

### **Features & Benefits**

- Solid color-through virgin vinyl maintains a natural appearance and will not chip, peel, corrode, rot or requires painting or scraping.
- Multi-Chambered I-Beam structural mainframe provides superior strength and rigidity while offering the most adaptability for all installation methods.
- Modern fusion-welded beveled frame combines excellent energy efficiency and beautiful aesthetic appeal.

- 5 degree sloped sill and internal water management channels weep water away from your home.
- Low-profile fusion-welded sashes subtly frame the view and allow abundant natural light into your home.
- Shadow-grooved sash welds give the consistent appearance of mitered wood joints.
- Integrated sash interlock system eliminates drafts and provides secure protection unwanted elements. High Interlock placement affords an pleasantly uncluttered lock rail while providing tamper-proof peace of mind. Dual weatherstripping at the