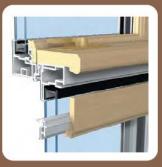

The key to Sherwood Replacement Windows is its patented TimberView technology. This "float" method needs no adhesives or fasteners. And, there is no potential moisture build up behind the wood.

Premium Hardwood Interior

The rich look of an all wood window is ready for paint or stain

- Maintenance-Free Vinyl Exterior Multi-chambered frame is energy efficient
- Fusion welded Frame and Sashes
   Superior in strength to mechanical systems
- Non-Corrosive Hinges and Hardware Stands up to the elements
- Folding Handle Smooth-Operating Crank Rugged Construction for flawless operation
- Dual Weatherstripping on Sashes Minimizes air infiltration
- Multi-Point Locking System
   Ensures window locks securely
- IntelliGlass High Performance Glass
   Solar Control Low E glass enhances performance
- Full Screen Included
   Aluminum frame and fiberglass mesh
- Matching Styles Available
   One, two and three-lite casements, single awnings

The key to Sherwood Windows is its patented TimberView technology. This "float" method needs no adhesives or fasteners. And, there is no potential moisture build up behind the wood. No other wood window technology comes close.