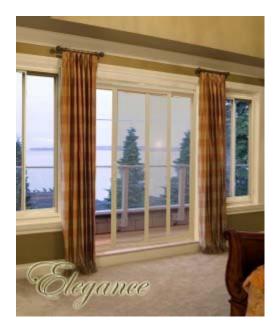

# Elegance Patio Doors

### **Features & Benefits**

- Solid color-through virgin vinyl maintains a natural appearance and will not chip, peel, corrode, rot or requires painting or scraping.
- Multi-Chambered I-Beam structural 6" frame provides superior strength and rigidity while offering the most adaptability for all installation methods.
- Modern fusion-welded beveled frame head and panel combines excellent energy efficiency and beautiful aesthetic appeal.
- High sill dam and internal water management channels weep water away from your home.

- Integrated interlock system eliminates drafts and provides secure protection unwanted elements. Dual weatherstripping at the meeting rail supplements the design, providing the ultimate protection against air infiltration.
- Steel reinforcement of vertical members ensures structural integrity.
- Neutral wood interior handle and powder-coated color matched exterior handle blend seamlessly with any style and lock securely.
- Self-leveling tandem steel rollers are adjustable for easy functionality that will last a lifetime.
- Ample weatherstipping consists of synthetic wool pile with mylar fin strip that guards against air and water leakage.
- Double paned tempered glass enhances insulation and reduces sound transmission.
- PPG's Intercept Warm Edge spacer system's structural design gives the best combination of energy efficiency and longevity, virtually eliminating condensation and seal failures.
- Heavy Duty extruded locking screen door stands up to even the heaviest traffic.
- Patented Bettervue <sup>™</sup> screen mesh increases airflow and improves insect protection by utilizing a 30% smaller mesh opening and thinner fibers than standard screens. The result is higher light transmittance, improved curb appeal and a significantly clearer view from inside or out.

Elegance patio doors are available in these configurations:

~/

2 Panel Door – Fixed Panel – Transom 5068, 6068, 8068 2668, 3068, 4068

Custom Sizes also available.

Design your own Elegance Door in Visualize!