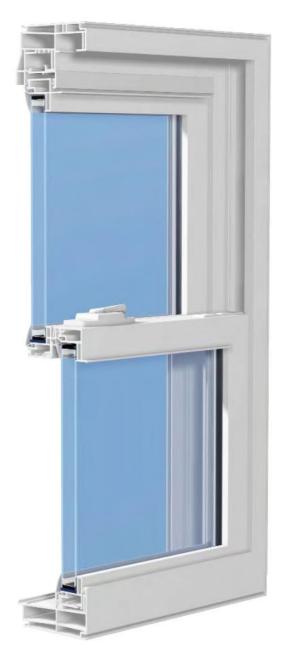

# Easton Slider

### **Features & Benefits**

- Solid color-through virgin vinyl maintains a natural appearance and will not chip, peel, corrode, rot or requires painting or scraping.
- Multi-Chambered I-Beam structural mainframe provides superior strength and rigidity while offering the most adaptability for all installation methods.

- Modern fusion-welded beveled frame combines excellent energy efficiency and beautiful aesthetic appeal.
- Internal water management channels weep water away from your home.
- Low-profile fusion-welded sashes subtly frame the view and allow abundant natural light into your home.
- Shadow-grooved sash welds give the consistent appearance of mitered wood joints.
- Integrated sash interlock system eliminates drafts and provides secure protection unwanted elements. Interlock placement affords an pleasantly uncluttered lock rail while providing tamper-proof peace of mind. Dual weatherstripping at the meeting rail supplements the design, providing the ultimate protection against air infiltration.

 Powdercoated die-cast cam locks will never rust or break and proved a secure defense against forced entry. Two locks are standard on windows over 24" tall.

Safe Home Vent
 Locks protect
 against forced
 entry, delivering
 the luxury of
 ventilation along
 with the
 unparalleled

safety and security of a secondary lock.

- *Extruded lift rails are an integral part of the sash design, giving seamless beauty and ergonomic fingertip-functionality that will last a lifetime.*
- Self-leveling brass rollers ensure effortless operation with no corrosion or rusting.
- Ample weatherstipping consists of synthetic wool pile with mylar fin strip that guards against air and water leakage.

 Double paned glass enhances insulation and reduces sound transmission.

- PPG's Intercept Warm Edge spacer system's structural design gives the best combination of energy efficiency and longevity, virtually eliminating condensation and seal failures.
- Extruded aluminum slimline screen frame with integrated removal tabs resists bowing and denting.

■ Patented Bettervue <sup>TM</sup> screen mesh increases airflow and improves insect protection by utilizing a 30% smaller mesh opening and thinner fibers than standard screens. The result is higher light transmittance, improved curb appeal and a significantly clearer view from inside or out.