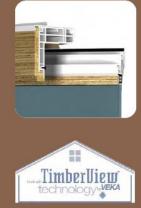

The key to Sherwood Replacement Windows is its patented TimberView technology. This "float" method needs no adhesives or fasteners. And, there is no potential moisture build up behind the wood.

Premium Hardwood Interior

The rich look of an all wood window is ready for paint or stain

- Maintenance-Free Vinyl Exterior Multi-chambered frame is energy efficient
- Fusion welded Frame and Sashes
   Superior in strength to mechanical systems
- Non-Corrosive Hinges and Hardware Stands up to the elements
- Folding Handle Smooth-Operating Crank Rugged Construction for flawless operation
- Dual Weatherstripping on Sashes Minimizes air infiltration
- Multi-Point Locking System
   Ensures window locks securely
- IntelliGlass High Performance Glass
   Solar Control Low E glass enhances performance
- Full Screen Included
   Aluminum frame and fiberglass mesh
- Matching Styles Available
   One, two and three-lite casements, single awnings

The key to Sherwood Windows is its patented TimberView technology. This "float" method needs no adhesives or fasteners. And, there is no potential moisture build up behind the wood. No other wood window technology comes close.