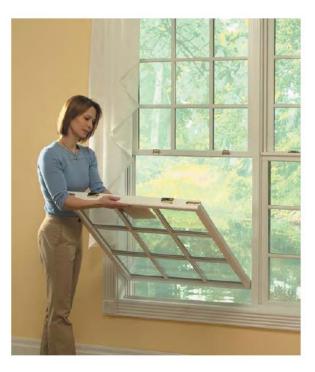

# Easton Double Hung

### **Features & Benefits**

- Solid color-through virgin vinyl maintains a natural appearance and will not chip, peel, corrode, rot or requires painting or scraping.
- Multi-Chambered I-Beam structural mainframe provides superior strength and rigidity while offering the most adaptability for all installation methods.
- Modern fusion-welded beveled frame combines excellent energy efficiency and beautiful aesthetic appeal.

- 5 degree sloped sill and internal water management channels weep water away from your home.
- Low-profile fusion-welded sashes subtly frame the view and allow abundant natural light into your home.
- Shadow-grooved sash welds give the consistent appearance of mitered wood joints.
- Integrated sash interlock system eliminates drafts and provides secure protection unwanted elements. High Interlock placement affords an pleasantly uncluttered lock rail while providing tamper-proof peace of mind. Dual weatherstripping at the