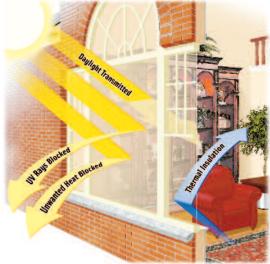

Maximum Energy Efficiency is the true measure of window quality. By choosing an IntelliGlass highperformance glass package, your satisfaction is assured. Here's how IntelliGlass creates a highperformance advantage for your home.

#### CLIMAGUARD GUARDIAN HIGH PERFORMANCE LOW-E

Solar Control Low E Glass gives every IntelliGlass package its energy efficient foundation. Argon and Krypton gasses act like a warm blanket between the panes of glass, adding extra insulation.

Two microscopic layers of silver reflect heat back to its source. Titanium dioxide layer protects the silver, so it lasts for a lifetime. Your home is cooler in the summer, as solar heat is reflected away. Your home is warmer in the winter as furnace heat is reflected back into the home.