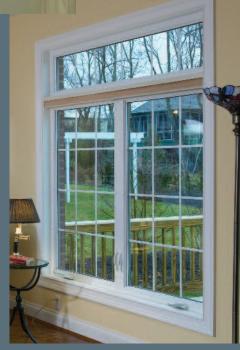

The Details make the Difference.

Sliding Windows provide ventilation and are a breeze to clean.

Double Hungs (shown in tan) offer versatility and traditional styling

Architectural Shapes and Picture Windows combine to create elegant drama.

Casement Windows enhance the elegance of any home.

Bow and Bay Windows add drama and space to any room.

Architectural crown molding replicates the Elegance of wood trim.

Ergonomically curved lift rail and cove molded sash detail gives the look of freshly painted wood windows.

Hyde Park Premium Replacement Windows combine the superb style and modern performance features that show you care about quality.

When you invest in new windows, choose only the best. Hyde Park Premium Replacement Windows by Vinylmax.