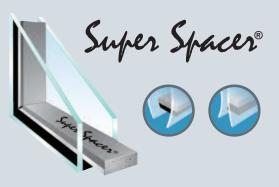

An industry-proven system, Intercept Spacer continues to be the hallmark of glass performance. The secret is its flexible u-channel design. When temperatures fluctuate, the spacer flexes, leaving the seal in tact.

Patented U-shape construction is visually appealing. Proven Argon Retention ensures your windows perform for a lifetime. Superior Warm Edge Performance lowers your energy bills. Strongest Corners available prevent seal failures. Grid-locking system keeps grids straight and secure.

Optional Super Spacer<sup>®</sup> is the "no metal" upgrade to help your windows reduce energy costs, ensuring durability and adding comfort and value to your home. It's unique all-foam formula is the key.

Flexible construction offsets changes in temperature, barometric pressure and wind load, ensuring long lasting seal

Foam formula blocks heat escape path for unparalleled thermal performance

No-metal construction resists condensation, reducing mold and allergens