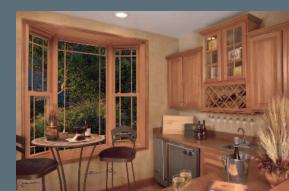

The Details make the Difference.

Sliding Windows provide ventilation and are a breeze to clean.

Double Hungs (shown in tan) offer versatility and traditional styling

Architectural Shapes and Picture Windows combine to create elegant drama.

Casement Windows enhance the elegance of any home.

Bow and Bay Windows add drama and space to any room.

Architectural crown molding replicates the Elegance of wood trim.

Ergonomically curved lift rail and cove molded sash detail gives the look of freshly painted wood windows.