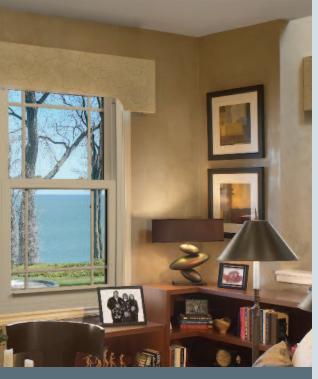

The Details make the Difference.

Sliding Windows provide ventilation and are a breeze to clean.

Double Hungs (shown in tan) offer versatility and traditional styling

Architectural Shapes and Picture Windows combine to create elegant drama.

Casement Windows enhance the elegance of any home.

Bow and Bay Windows add drama and space to any room.

Architectural crown molding replicates the Elegance of wood trim.

Ergonomically curved lift rail and cove molded sash detail gives the look of freshly painted wood windows.