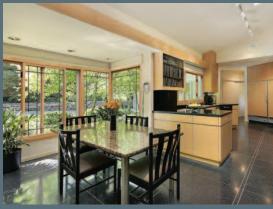

The Details make the Difference.

Sliding Windows provide ventilation and are a breeze to clean.

Double Hungs (shown in tan) offer versatility and traditional styling

Architectural Shapes and Picture Windows combine to create elegant drama.

Casement Windows enhance the elegance of any home.

Bow and Bay Windows add drama and space to any room.

Architectural crown molding replicates the Elegance of wood trim.

Ergonomically curved lift rail and cove molded sash detail gives the look of freshly painted wood windows.