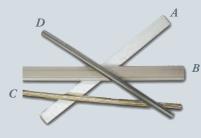

## Grid Profiles

Vinylmax between-the-glass grids are securely locked into the Intercept Spacer, so they'll always stay straight and true.

A) 5/8" Flat grids add simple style to any window.

*B)* 3/4" Georgian grids enhance home's appearance with sculptured detail.

C) 3/16" Pencil Brass grids highlight the warm elegance of a room.

D) 3/16" Pencil Pewter grids subtly suggest graceful lines.

Hyde Park Premium Vinyl Replacement Windows Feature

EXCELLENT VISIBILITY INSECT SCREEN