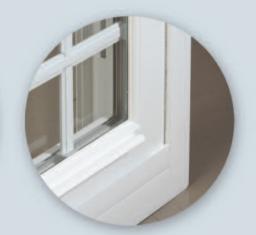

#### Premium Vinyl Replacement Windows

- 1. Fusion welded frame and sash corners are secure, weathertight and never pull apart.
- 2. Maintenance free Multi-chambered vinyl provides superior strength and thermal efficiency.
- 3. Shadow-grooved sash welds replicate the appearance of mitered wood corners.
- 4. **Custom Crown Moulding** in the header accentuates the architectural detail and complements the elegant wood-look.
- 5. **Tamper resistant overlap interlock** spans the full width of the window to ensure that drafts and the elements stay out.
- Internal sash stops and fully covered balance tracks add to the finely detailed aesthetics.
- 7. **True sloped sill** sheds water quickly and can be wiped down easily to remove debris.
- 8. Foam-filled compression bulb at the sill seals tightly providing an impenetrable defense against wind and rain.
- Ergonomic lift rails are a fundamental part of the sash and are strategically located for the easiest operation.
- 10. Recessed dual-action cam locks integrate the lock and tilt features to combine a clean and uncluttered appearance with easy operation.
- AAMA certified night locks limit sash movement when engaged, allowing your family to safely ventilate your home while defending against accidents or intrusions.
- 12. Maintenance free G3 constant force balance system provides a lifetime of smooth, whisper-quiet operation without needing adjustment.
- Backed by our lifetime warranty, Intercept Warm-edge spacer system provides the best balance of thermal efficiency and seal integrity. (Super Spacer<sup>®</sup> is also available)
- 14. Our standard **double strength dual paned IntelliGlass** package provides optimal energy performance and includes our lifetime glass breakage warranty. (other options such as triple pane are also available)
- 15. Heavy duty extruded screen with full surround finger rail protects against insect intrusion. Interior spline is protected from UV damage and secures UltraVue excellent visibility screen cloth.
- 16. Optional ArmorCor thermal fortification bar brings superior strength to Hyde Park windows. It's revolutionary cross-beam profile is exceptionally strong, yet lightweight. With very low thermal conductivity, this modern technology enhances each window's structural integrity without sacrificing energy performance.
- Optional IntelliFoam utilizes closed cell pre-expanded foam technology to enhance the insulating properties of our multi-chambered vinyl construction.