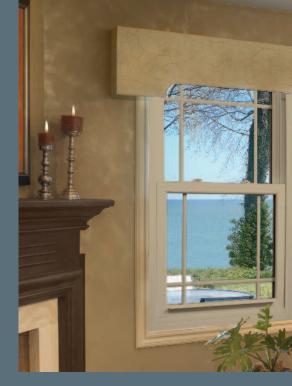

Hyde Park double hung shown in white with optional IntelliGlass Plus triple pane glass, optional ArmorCor fortification and optional IntelliFoam insulation.

Envision your showplace with any style of window you can imagine. Customizing your Hyde Park Premium Vinyl Replacement Windows to reflect your personal preferences is easy. Choose window styles, colors, and decorative options to create the design ambience that make your home unique. Vinylmax offers the perfect solution.