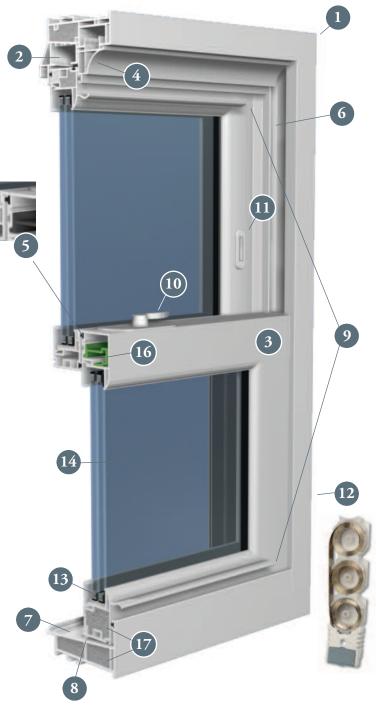

#### Premium Vinyl Replacement Windows

- 1. Fusion welded frame and sash corners are secure, weathertight and never pull apart.
- 2. Maintenance free Multi-chambered vinyl provides superior strength and thermal efficiency.
- 3. Shadow-grooved sash welds replicate the appearance of mitered wood corners.
- 4. **Custom Crown Moulding** in the header accentuates the architectural detail and complements the elegant wood-look.
- 5. **Tamper resistant overlap interlock** spans the full width of the window to ensure that drafts and the elements stay out.
- Internal sash stops and fully covered balance tracks add to the finely detailed aesthetics.
- 7. **True sloped sill** sheds water quickly and can be wiped down easily to remove debris.
- 8. Foam-filled compression bulb at the sill seals tightly providing an impenetrable defense against wind and rain.
- Ergonomic lift rails are a fundamental part of the sash and are strategically located for the easiest operation.
- 10. Recessed dual-action cam locks integrate the lock and tilt features to combine a clean and uncluttered appearance with easy operation.
- AAMA certified night locks limit sash movement when engaged, allowing your family to safely ventilate your home while defending against accidents or intrusions.
- 12. Maintenance free G3 constant force balance system provides a lifetime of smooth, whisper-quiet operation without needing adjustment.
- Backed by our lifetime warranty, Intercept Warm-edge spacer system provides the best balance of thermal efficiency and seal integrity. (Super Spacer<sup>®</sup> is also available)
- 14. Our standard **double strength dual paned IntelliGlass** package provides optimal energy performance and includes our lifetime glass breakage warranty. (other options such as triple pane are also available)
- 15. Heavy duty extruded screen with full surround finger rail protects against insect intrusion. Interior spline is protected from UV damage and secures UltraVue excellent visibility screen cloth.
- 16. Optional ArmorCor thermal fortification bar brings superior strength to Hyde Park windows. It's revolutionary cross-beam profile is exceptionally strong, yet lightweight. With very low thermal conductivity, this modern technology enhances each window's structural integrity without sacrificing energy performance.
- Optional IntelliFoam utilizes closed cell pre-expanded foam technology to enhance the insulating properties of our multi-chambered vinyl construction.