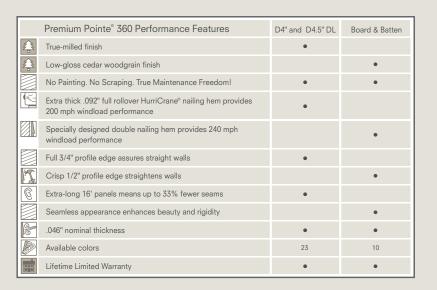

## Give your home a remarkably refined effect.

Premium Pointe® 360 will give your home the prestigious presentation it craves. Available in Double 4", Double 4.5" Dutchlap and Board and Batten profiles, its tasteful textures and handsome hues combine to produce a stunning exterior silhouette. With its unequalled quality, pronounced performance advantages and alluring appearance, you'll feel confident choosing Premium Pointe 360.