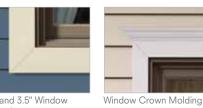

# - Window & Door Trim

5" and 3.5" Window

Window Crown Molding and Windowsill Lineal are only available in Aspen White, Country Beige and Clay.

#### Corners

For a decorative 3-piece corner system, combine the corner connector with any of the window styles.