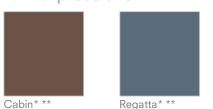

#### smart styles

Nutmeg\*

Lighthouse Red\* \*\* Graphite\*

- \*\*Available in Board & Batten
- \*Available in 16" lengths.

Architectural Essentials™ Accessories are available in up to 17 colors depending on the product style.