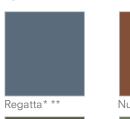

#### smart styles

Nutmeg\*

Lighthouse Red\* \*\* Graphite\*

- \*\*Available in Board & Batten
- \*Available in 16" lengths.

Architectural Essentials™ Accessories are available in up to 17 colors depending on the product style.