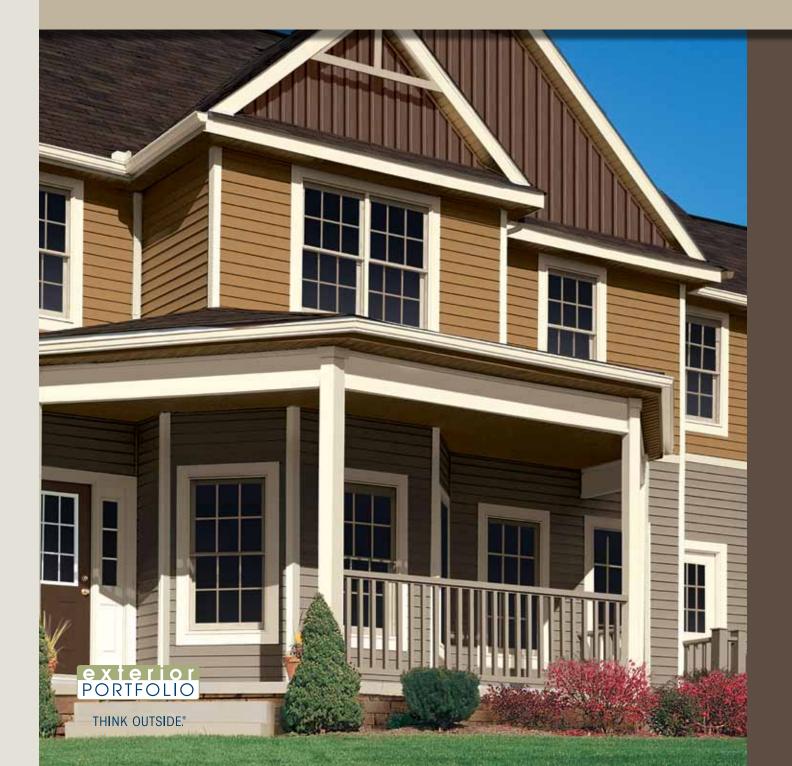

# Unprecedented design for homes of distinction. PREMIUM POINTE®360

## Give your home a remarkably refined effect.

Premium Pointe® 360 will give your home the prestigious presentation it craves. Available in Double 4", Double 4.5" Dutchlap and Board and Batten profiles, its tasteful textures and handsome hues combine to produce a stunning exterior silhouette. With its unequalled quality, pronounced performance advantages and alluring appearance, you'll feel confident choosing Premium Pointe 360.